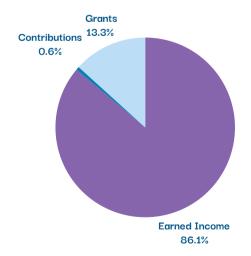

# FINANCIAL OVERVIEW

\*2023 Non-audited financial numbers

Revenue \$2,199,221

Earned Income \$1,894,153 Contributions \$12,742 Grants \$292,326

Expenses \$2,150,160

Program Services \$1,720,128 Overhead \$428,676 Fundraising \$1,356