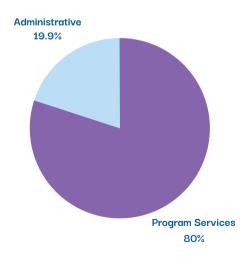

# FINANCIAL OVERVIEW

\*2023 Non-audited financial numbers

Revenue \$2,199,221

Earned Income \$1,894,153 Contributions \$12,742 Grants \$292,326

Expenses \$2,150,160

Program Services \$1,720,128 Overhead \$428,676 Fundraising \$1,356